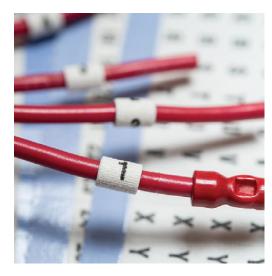

## **Specification Sheet**

Part Number: TYHCB

Handi-Card Wire and Cable Markers, .25" x 1.5", Solid Letter B, 36 Per Card, TYHC, White, 25/pkg

| Article Number      | 598-00196                                                                                                                                                                                                                                                                                                                                                                                                                                                                 |
|---------------------|---------------------------------------------------------------------------------------------------------------------------------------------------------------------------------------------------------------------------------------------------------------------------------------------------------------------------------------------------------------------------------------------------------------------------------------------------------------------------|
| Туре                | TYHCB                                                                                                                                                                                                                                                                                                                                                                                                                                                                     |
| Color               | White (WH)                                                                                                                                                                                                                                                                                                                                                                                                                                                                |
| Features & Benefits | •Handi-Cards have a split backing so that a portion of the liner can be removed to expose the markers for easy dispensing. •Handi-Cards are kitted on the card so that specific markers can be removed without affecting the other markers on the card. •Markers are pre-printed so no additional post printing is required, saving time and money. •Label material is a conformable cloth that ensures markers stay on wires and cables for the life of the application. |
| Quantity Per        | pack                                                                                                                                                                                                                                                                                                                                                                                                                                                                      |

| Product Description            | HellermannTyton Handi-Cards are easy release pre-printed cloth markers, on a plastic card, with a strong adhesive for a long lasting bond on wire and cable. The markers are available in Solid format where each marker on the card contains the same legend and Sequence format where each marker on the card contains a different number or letter which is usually printed in sequence from lowest to highest in sort order. |
|--------------------------------|----------------------------------------------------------------------------------------------------------------------------------------------------------------------------------------------------------------------------------------------------------------------------------------------------------------------------------------------------------------------------------------------------------------------------------|
| Short Description              | Handi-Card Wire and Cable Markers, .25" x 1.5", Solid Letter B, 36 Per Card, TYHC, White, 25/pkg                                                                                                                                                                                                                                                                                                                                 |
| Global Part Name               | TYHCB-TYHC-WH                                                                                                                                                                                                                                                                                                                                                                                                                    |
| Technical Description          | Handi-Card, .25" X 1.5", Solid Letter B, 36 Per Card, White                                                                                                                                                                                                                                                                                                                                                                      |
|                                |                                                                                                                                                                                                                                                                                                                                                                                                                                  |
| Length L (Imperial)            | 1.5                                                                                                                                                                                                                                                                                                                                                                                                                              |
| Length L (Metric)              | 38.1                                                                                                                                                                                                                                                                                                                                                                                                                             |
| Width W (Imperial)             | 0.25                                                                                                                                                                                                                                                                                                                                                                                                                             |
| Width W (Metric)               | 6.35                                                                                                                                                                                                                                                                                                                                                                                                                             |
| Bundle Diameter Min (Imperial) | .13                                                                                                                                                                                                                                                                                                                                                                                                                              |
| Bundle Diameter Min (Metric)   | 3.40                                                                                                                                                                                                                                                                                                                                                                                                                             |
| Bundle Diameter Max (Imperial) | 0.29                                                                                                                                                                                                                                                                                                                                                                                                                             |
| Bundle Diameter Max (Metric)   | 7.50                                                                                                                                                                                                                                                                                                                                                                                                                             |
| Height H (Imperial)            | 1.5                                                                                                                                                                                                                                                                                                                                                                                                                              |
| Height H (Metric)              | 38.1                                                                                                                                                                                                                                                                                                                                                                                                                             |